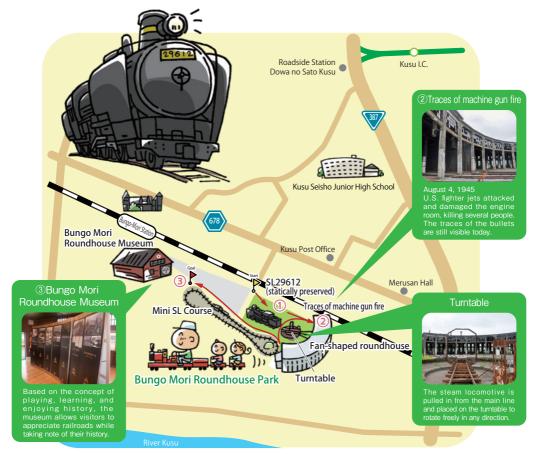

## Heritage of Industrial Modernization Bungo Mori Roundhouse Park Course

The Kyudai Main Line connects Kurume and Oita. The roundhouse is the only surviving fan-shaped train depot in Kyushu. The park's popular attractions include a mini train ride and plastic sheet craft-making in the museum.

|   |         | ① SL29612 → ② Traces of machine gun fire → ③ Bungo Mori Roundhouse Museum |     | Town Guide 246-13, Hoashi, Kusu TEL*FAX: 0973-72-1313 e-mail: info@kusumachi.jp Website: http://kusumachi.jp |
|---|---------|---------------------------------------------------------------------------|-----|--------------------------------------------------------------------------------------------------------------|
|   | When?   | As and when needed                                                        |     |                                                                                                              |
|   | Times   | As and when needed                                                        |     |                                                                                                              |
| ı | Meet-up | Bungo Mori Roundhouse Park parking lot                                    | Fee | 2,000 yen per group                                                                                          |