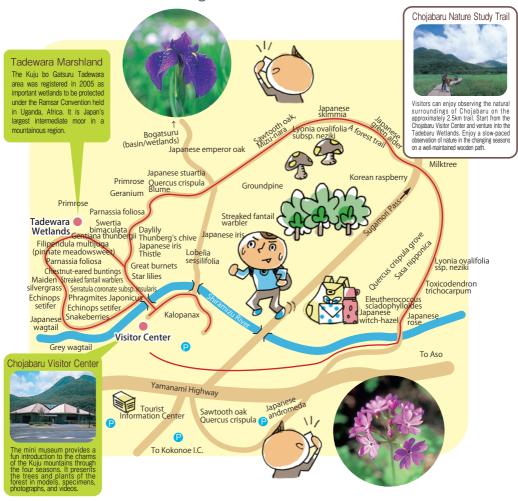

## Take a slow stroll through Tadewara marshlands and a forest trail

| Course  | Tadewara Wetlands Trail, approx.<br>2.5 km                                                                       | Book | Chojabaru Visitor Center<br>255-33, Tano, Kokonoe Town, Kusu District,<br>Oita Prefecture.<br>TEL/FAX: 0973-79-2154<br>Website:                                    |
|---------|------------------------------------------------------------------------------------------------------------------|------|--------------------------------------------------------------------------------------------------------------------------------------------------------------------|
| When?   | Every Sunday and national holidays (1st & 3rd Sunday in Dec, 2nd & 4th Sunday in Jan and Feb, national holidays) |      | https://kujufanclub.com  **On-the-day application is accepted. (Groups and foreign language guides require prior arrangement.) (Call the Chojabaru Visitor Center) |
| Times   | Start 10:00AM (Approx. 2 hrs.)                                                                                   |      |                                                                                                                                                                    |
| Meet-up | Chojabaru Visitor Center                                                                                         | Fee  | Free                                                                                                                                                               |