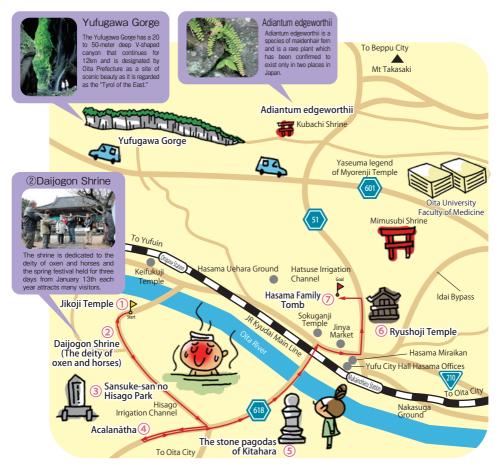

## Experience the mysterious beauty of Yufugawa Gorge and Hasama's history.

See the temples and shrines associated with the Hasama family and the remains of canals to be protected and passed down to future generations.

| Course | ① Jikoji Temple → ② Daijogon Shrine → ③ Sansuke-san no Hisago Park → ④ Acalanātha → ⑤ The Stone Pagodas of Kitahara → ⑥ Ryushoji Temple → ⑦ The Hasama Family Tomb | Book | Hasama-machi Volunteer Guides<br>Furusato Kenkyukai<br>Mukainoharu, Hasama-machi, Yufu City, Oita<br>Prefecture.<br>Yoko Yoshida<br>TEL: 097-583-4316 (Japanese only)<br>Shuji Ninomiya<br>TEL: 090-4580-1594 (Japanese only)<br>E-mail: eno-nis@tic.bbiq.jp |
|--------|--------------------------------------------------------------------------------------------------------------------------------------------------------------------|------|--------------------------------------------------------------------------------------------------------------------------------------------------------------------------------------------------------------------------------------------------------------|
| When?  | March - November                                                                                                                                                   |      |                                                                                                                                                                                                                                                              |
| Times  | As per customer request.                                                                                                                                           |      |                                                                                                                                                                                                                                                              |
| Meet-u | In front of Yufu City Hall Hasama Office 128-1, Mukainoharu, Hasama-machi, Yufu City.                                                                              | Fee  | Free                                                                                                                                                                                                                                                         |